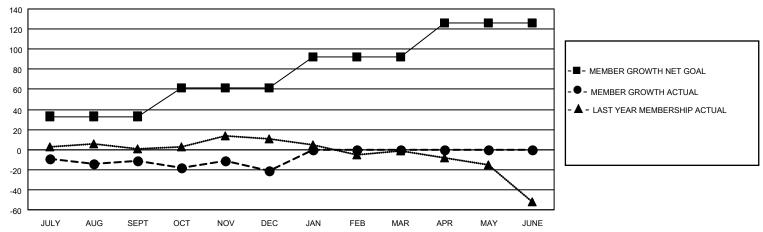

## District 202 F

| Clubs         |               |             |               | Members               |                        |                         |                                                    |  |
|---------------|---------------|-------------|---------------|-----------------------|------------------------|-------------------------|----------------------------------------------------|--|
|               | RESULTS FOR   | R 2020-2021 |               | RESULTS FOR 2020-2021 |                        |                         |                                                    |  |
| QUARTER       | NEW CLUB GOAL | NEW CLUBS   | DROPPED CLUBS | QUARTER MEM           | BER GROWTH NET<br>GOAL | MEMBER GROWTH<br>ACTUAL | DROPPED<br>MEMBERS ACTUAL<br>(including transfers) |  |
| JULY/AUG/SEPT | 0             | 0           | 1             | JULY/AUG/SEPT         | 33                     | 20                      | 28                                                 |  |
| OCT/NOV/DEC   | 0             | 0           | 0             | OCT/NOV/DEC           | 28                     | 27                      | 34                                                 |  |
| JAN/FEB/MAR   | 0             | 0           | 0             | JAN/FEB/MAR           | 31                     | 0                       | 0                                                  |  |
| APR/MAY/JUNE  | 0             | 0           | 0             | APR/MAY/JUNE          | 34                     | 0                       | 0                                                  |  |